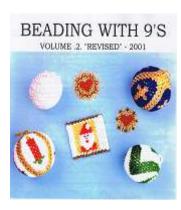

# Beading with 9's Volume 2 Revised 2001

Cameo candle ball 60mm, Cross ball 60mm, Diamond lattice egg 60mm, Santa napkin ring, Two medallions, Vee spiral ball 50mm.

\$10.00