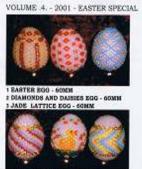

# BEADING WITH 9'S

Beading with 9's Volume 4 Easter special All 60mm eggs.

Easter egg, Diamonds and daises, Jade lattice, Carnival stripes, Danish Chicken, Chevron \$10.00