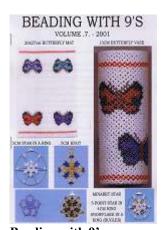

# Beading with 9's Volume 7 2001

20 x 27 cm Butterfly Mat, 13 cm Butterfly Vase, 5 cm Star in a ring, 5 cm Knot, 5 Point star in a 4cm ring, Snowflake in a ring (Bugles).

\$10.00