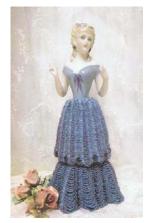

CLEMENTINE PATTERN: \$10.00 BEADS: 2 HANKS 20 X 4MM PEARLS STAND: No 15

DIANA'S EVENING BRIDAL GOWN PATTERN \$14.50 BEADS: 3 ½ HANKS COTTON: 2 BALLS 1.5 NEEDLES STAND: 170MM POLY CONE 10CM DOLL MOVABLE ARMS