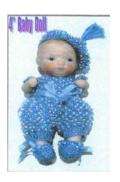

# DOLLS

AMELIA \$38.50 H: 75mm W: 17mm

BABY PETITE SLEEPING \$38.50

BABY PETITE 4" \$38.50

BABY CAROL 6" \$49.50

**BALLERINA** KNEELING \$38.50

CLARE BELLE \$44.00

CARINA \$44.00 H:72mm W:20mm