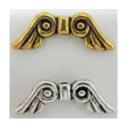

#### NEW PRODUCTS

All orders require postage & handling

60mm Divisible Egg \$2.50

Acrylic Divisible Balls 100mm \$3.50 80mm \$3.00 60mm \$2.50 50 & 40mm for Stenboden designs.

50mm Bell Stenboden \$2.50

A312 WINGS 30C Each GOLD/SILVER 21mm