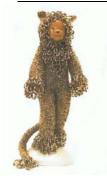

#### WIZARD OF OZ

LION IN OZ PATTERN: \$10.00 BEADS:2 HANKS (452) COTTON:: 2 BALLS 2 PR 1.25 KNITTING NEEDLES DOLL: LION MAN STAND No 63