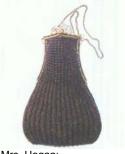

# Knitted Purse Patterns

Jennifer Pattern: \$12.00

Mrs. Hogan: Pattern \$12.00

Mother of the Bride Pattern: \$12.00