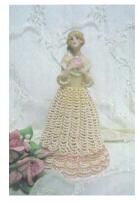

CLEMENTINE PATTERN: \$10.00 BEADS: 2 HANKS 20 X 4MM PEARLS STAND: No 15

DIANA'S EVENING BRIDAL GOWN PATTERN \$14.50 BEADS: 3 ½ HANKS COTTON: 2 BALLS 1.5 NEEDLES STAND: 170MM POLY CONE 10CM DOLL MOVABLE ARMS