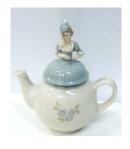

SUZANNAH WITH CRYSTALS PATTERN \$15.00 BEADS:3 HANKS 139 X 3MM CRYSTALS STAND: CONE (61)

SYLVIA PATTERN \$15.00 BEADS: 3 HANKS MAIN 1 HANK CONTRAST COTTON: 2 BALLS STAND: No 16

SYLVIA TEA POT PATTERN \$10.00 BEADS: 3 ½ HANKS COTTON: 1 BALL

CARINA'S LEGS \$32.00 H:

JEWELL

\$48.00

JUNIPER \$38.50

JUNIPER'S LEGS \$27.50

MAY \$35.00 H:54mmW:14mm

SYLVIA TEAPOT \$66.00

SOLAE \$38.50