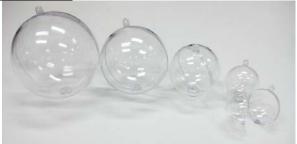

#### NEW PRODUCTS

All orders require postage & handling

60mm Divisible Egg \$2.50

Acrylic Divisible Balls 100mm \$3.50 80mm \$3.00 60mm \$2.50 50 & 40mm for Stenboden designs.

50mm Bell Stenboden \$2.50

A312 WINGS 30C Each GOLD/SILVER 21mm