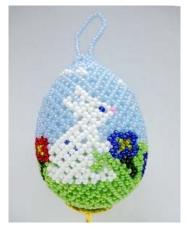

### NEW KITS

0903 Flower chain 60mm Egg (Divisible Egg) Kit \$15.00

0906 Rabbit Amongst the Flowers KIT \$15.00

0909 60mm Floral Garden Ball (divisible Ball) KIT \$18.00

0910 60mm Star Ball (Divisible Ball ) KIT \$18.00

### NEW PATTERN ONLY

| 0903 Flower chain 60mm Egg<br>(Divisible Egg)<br>PATTERN: \$5.50 | 0906 Rabbit Amongst the Flowers 60mm (Divisible Egg) PATTERN: \$5.50 | 0909 60mm Floral Garden<br>Ball (Divisible Ball) \$5.50 |
|------------------------------------------------------------------|----------------------------------------------------------------------|---------------------------------------------------------|
| 0803 13.5CM Christmas Basket PATTERN: \$8.80                     | 0904 80mm Christmas Ball (Divisible Ball)                            | 0910 60mm Star Ball<br>(Divisible Ball)                 |
|                                                                  | PATTERN: \$5.50                                                      | PATTERN: \$5.50                                         |
|                                                                  |                                                                      |                                                         |
| 0907 Koala Key Ring in Delica<br>PATTERN \$5.50                  | 0908 40mm Ball in Delica<br>Pattern: \$5.50                          |                                                         |