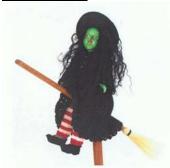

#### COLLECTION

WITCH IN OZ
PATTERN \$10.00
BEADS: 2 HANKS (109
COTTON: 2 BALLS BLACK, 1 BALL
EACH OF RED & WHITE
DOLL: WITCH. WITCH STAND &
BROOM

TIN MAN IN OZ PATTERN: \$10.00 BEADS: 2 HANKS COTTON: 2 BALLS 2 PR NEEDLES DOLL: TIN MAN STAND: No 63