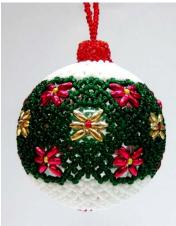

0803 13.5CM CHRISTMAS BASKET KIT \$35.00

0904 80mm Christmas Ball (Divisible Ball) KIT \$17.00

0850 Snowman KIT \$8.50

### NEW PATTERN ONLY

| 0903 Flower chain 60mm Egg<br>(Divisible Egg)<br>PATTERN: \$5.50 | 0906 Rabbit Amongst the Flowers 60mm (Divisible Egg) PATTERN: \$5.50 | 0909 60mm Floral Garden<br>Ball (Divisible Ball) \$5.50 |
|------------------------------------------------------------------|----------------------------------------------------------------------|---------------------------------------------------------|
| 0803 13.5CM Christmas Basket PATTERN: \$8.80                     | 0904 80mm Christmas Ball (Divisible Ball)                            | 0910 60mm Star Ball<br>(Divisible Ball)                 |
|                                                                  | PATTERN: \$5.50                                                      | PATTERN: \$5.50                                         |
|                                                                  |                                                                      |                                                         |
| 0907 Koala Key Ring in Delica<br>PATTERN \$5.50                  | 0908 40mm Ball in Delica<br>Pattern: \$5.50                          |                                                         |