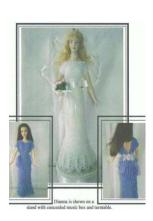

CLEMENTINE PATTERN: \$10.00 BEADS: 2 HANKS 20 X 4MM PEARLS STAND: No 15

DIANA'S EVENING BRIDAL GOWN PATTERN \$14.50 BEADS: 3 ½ HANKS COTTON: 2 BALLS 1.5 NEEDLES STAND: 170MM POLY CONE 10CM DOLL MOVABLE ARMS