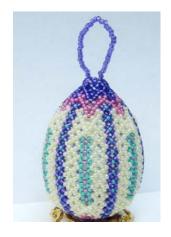

### NEW KITS

0903 Flower chain 60mm Egg (Divisible Egg) Kit \$15.00

0906 Rabbit Amongst the Flowers KIT \$15.00

0909 60mm Floral Garden Ball (divisible Ball) KIT \$18.00

0910 60mm Star Ball (Divisible Ball ) KIT \$18.00

### NEW PATTERN ONLY

| 0903 Flower chain 60mm Egg<br>(Divisible Egg)<br>PATTERN: \$5.50 | 0906 Rabbit Amongst the Flowers 60mm (Divisible Egg) PATTERN: \$5.50 | 0909 60mm Floral Garden<br>Ball (Divisible Ball) \$5.50 |
|------------------------------------------------------------------|----------------------------------------------------------------------|---------------------------------------------------------|
| 0803 13.5CM Christmas Basket PATTERN: \$8.80                     | 0904 80mm Christmas Ball (Divisible Ball)                            | 0910 60mm Star Ball<br>(Divisible Ball)                 |
|                                                                  | PATTERN: \$5.50                                                      | PATTERN: \$5.50                                         |
|                                                                  |                                                                      |                                                         |
| 0907 Koala Key Ring in Delica<br>PATTERN \$5.50                  | 0908 40mm Ball in Delica<br>Pattern: \$5.50                          |                                                         |