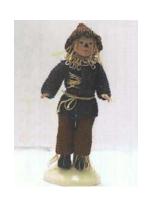

#### WIZARD OF OZ

LION IN OZ PATTERN: \$10.00 BEADS:2 HANKS (452) COTTON:: 2 BALLS 2 PR 1.25 KNITTING NEEDLES DOLL: LION MAN STAND No 63

#### COLLECTION

WITCH IN OZ
PATTERN \$10.00
BEADS: 2 HANKS (109
COTTON: 2 BALLS BLACK, 1 BALL
EACH OF RED & WHITE
DOLL: WITCH. WITCH STAND &
BROOM

TIN MAN IN OZ PATTERN: \$10.00 BEADS: 2 HANKS COTTON: 2 BALLS 2 PR NEEDLES DOLL: TIN MAN STAND: No 63

DOROTHY ON THE ROAD AGAIN PATTERN: \$10.00 BEADS: 1 HANK, 1 STRAND RED (444) COTTON: 3 BALLS BLUE, 1 WHITE, 1 RED 1.25 AND 1.50 KNITTING NEEDLES DOLL: BRAZEN RAISIN STAND: No 63

SCARECROW IN OZ PATTERN: \$10.00 BEADS: 2 HANKS, COTTON: STAND: No 63 DOLL: SCARECROW