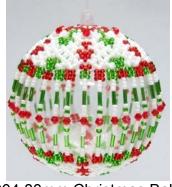

0803 13.5CM CHRISTMAS BASKET KIT \$35.00

0904 80mm Christmas Ball (Divisible Ball) KIT \$17.00

0850 Snowman KIT \$8.50