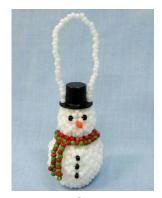

0803 13.5CM CHRISTMAS BASKET KIT \$35.00

0904 80mm Christmas Ball (Divisible Ball) KIT \$17.00

0850 Snowman KIT \$8.50