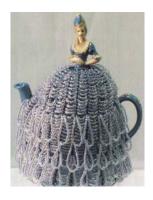

SUZANNAH WITH CRYSTALS PATTERN \$15.00 BEADS:3 HANKS 139 X 3MM CRYSTALS STAND: CONE (61)

SYLVIA PATTERN \$15.00 BEADS: 3 HANKS MAIN 1 HANK CONTRAST COTTON: 2 BALLS STAND: No 16

SYLVIA TEA POT PATTERN \$10.00 BEADS: 3 ½ HANKS COTTON: 1 BALL