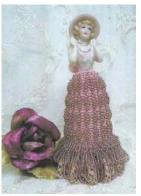

SUZANNAH WITH CRYSTALS PATTERN \$15.00 BEADS:3 HANKS 139 X 3MM CRYSTALS STAND: CONE (61)

SYLVIA PATTERN \$15.00 BEADS: 3 HANKS MAIN 1 HANK CONTRAST COTTON: 2 BALLS STAND: No 16

SYLVIA TEA POT PATTERN \$10.00 BEADS: 3 ½ HANKS COTTON: 1 BALL