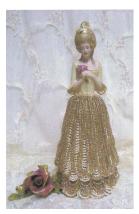

LYDIA
PATTERN: \$12.00
BEADS: 2 HANKS
CREAM
BEADS: 2 HANKS GOLD
COTTON: 2 BALLS
STAND: No 11

MAY
PATTERN \$10.00
BEADS: 2 HANKS MAIN
½ HANK Contrast
STAND: No 2

MARMALADE PATTERN: \$10.00 DOLL: 6.5" BEADS: 2 HANKS COTTON: 1 BALL STAND: No 17