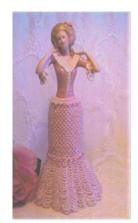

CLEMENTINE PATTERN: \$10.00 BEADS: 2 HANKS 20 X 4MM PEARLS STAND: No 15

DIANA'S EVENING BRIDAL GOWN PATTERN \$14.50 BEADS: 3 ½ HANKS COTTON: 2 BALLS 1.5 NEEDLES STAND: 170MM POLY CONE 10CM DOLL MOVABLE ARMS