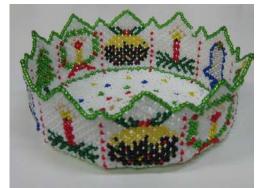

0803 13.5CM CHRISTMAS BASKET KIT \$35.00

0904 80mm Christmas Ball (Divisible Ball) KIT \$17.00

0850 Snowman KIT \$8.50